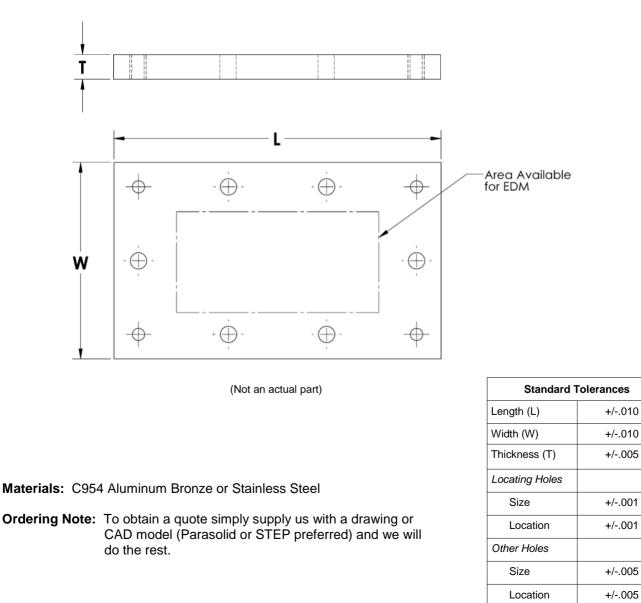

- Custom made to customer specs
- Aluminum bronze or stainless steel
- Furnished fully machined and ready for EDM
- Also see Circular Sizing Plates